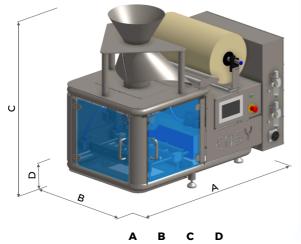

## **Easy** 1250 724 1085 194 mm

## **Technical specifications Easy:**

| Bag width (pillow)               | 50-250 mm          |
|----------------------------------|--------------------|
| Max. bag length                  | unlimited mm       |
| Max. bag length per sealing step | 235 mm             |
| Max. production speed            | 20 bags/min        |
| Film thickness                   | 25 - 120 µ         |
| Core diameter                    | 76 (3") mm         |
| Max. film width                  | 540 mm             |
| Max. outer diameter film roll    | 320 mm             |
| Voltage                          | 230 V, 50/60Hz     |
| Power during production          | 1.200 Watt         |
| Air consumption                  | 6 bar, 150 ltr/min |
|                                  |                    |