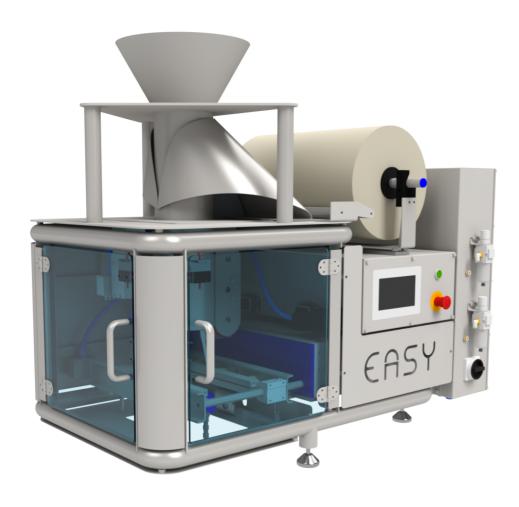

## **EASY** vertical form, fill and seal machine

- Stainless steel; hygienic design
- Robust build quality
- Modular construction
- Allen Bradley PLC and electrical components
- Servo driven film transport for accurate bag length
- Film roll support for quick and easy film change

## vertical form, fill and seal machine

| Ма                                     | chine is standard equipped with:                                                                                                                                                                                                                                                                                                            | Options:                                                                                                                                                                                      | Easy   |
|----------------------------------------|---------------------------------------------------------------------------------------------------------------------------------------------------------------------------------------------------------------------------------------------------------------------------------------------------------------------------------------------|-----------------------------------------------------------------------------------------------------------------------------------------------------------------------------------------------|--------|
| ++++++++++++++++++++++++++++++++++++++ | Compact Stainless steel construction; hygienic design Machine safety according to CE regulations Allen Bradley PLC with 7" full color touchscreen and 99 programs can be created and stored Pneumatic opening and closing of the servo driven film pull belt Film roll support for quick and easy film change Low power and air consumption | Mobile machine frame stainless steel with wheels Increasing ca. 335mm Connection for gas flushing (MAP) Gas tube in forming set Vibration unit Synchronization with weighing / dosing systems | RARA A |